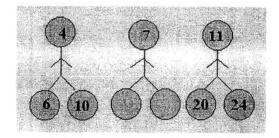

Question 33 : Les nombres sont placés selon un ordre logique d'un bonhomme à l'autre.

Trouvez les deux nombres qui manquent.

| A. (18;16) | <b>B.</b> (16; 18) | C. (12; 18) | <b>D.</b> (12; 16) |
|------------|--------------------|-------------|--------------------|
|------------|--------------------|-------------|--------------------|